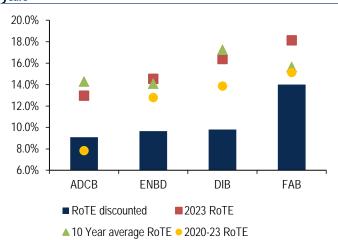

## **DIB** in Charts

Chart 1: DIB is discounting RoTE's far below what we expect in coming years

Source: BofA Global Research estimates, company data

Chart 3: Capital ratios to remain healthy and well above requirements