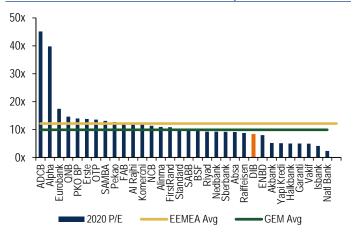

## **Valuation in Charts**

Chart 7: DIB trades at a 35% discount to EEMEA peers on 2020 P/B

Source: BofA Global Research Estimates

Chart 9: DIB trades at a 31% discount to EEMEA peers on 2020 P/E

Source: BofA Global Research Estimates