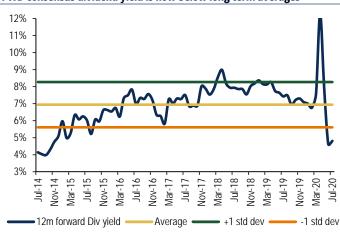

Source: Refinitiv

Chart 12: Although offering a dividend yield above peers, DIB's 12mth FWD consensus dividend yield is now below long term averages

Source: Refinitiv

Chart 13: Valuations fail to reflect superior adjusted RoTE generation (RoTE in excess of local risk free rate)