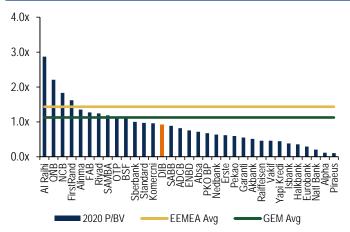

## **Valuation in Charts**

Chart 7: DIB trades at a 35% discount to EEMEA peers on 2020 P/B

Source: BofA Global Research Estimates

Chart 9: DIB trades at a 31% discount to EEMEA peers on 2020 P/E

Source: BofA Global Research Estimates