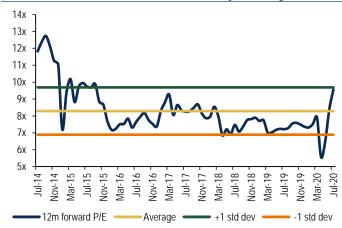

Chart 11: DIB's 2020 Dividend yield of 5.2% is 100bps above EEMEA average

Source: BofA Global Research Estimates

Chart 8: 12mth FWD P/B is near 7 year lows for DIB

Source: Refinitiv

Chart 10: 12mth FWD consensus P/E is above 7 year averages