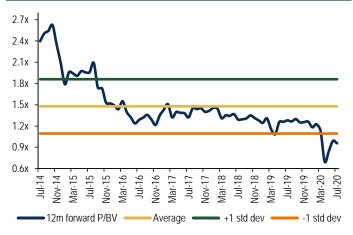

Chart 11: DIB's 2020 Dividend yield of 5.2% is 100bps above EEMEA average

Source: BofA Global Research Estimates

Chart 8: 12mth FWD P/B is near 7 year lows for DIB

Source: Refinitiv

Chart 10: 12mth FWD consensus P/E is above 7 year averages