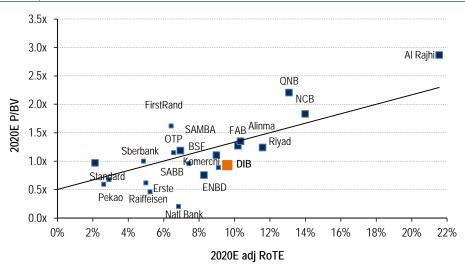

## **Valuation in Charts**

Chart 7: DIB trades at a 35% discount to EEMEA peers on 2020 P/B

Source: BofA Global Research Estimates

Chart 9: DIB trades at a 31% discount to EEMEA peers on 2020 P/E

Source: BofA Global Research Estimates

## 31% discount to EEMEA unreflective of superior ROEs

Although DIB faces a difficult economic backdrop in the near to medium term, we believe this has already been adequately reflected in the current share price, with the shares now trading at a 31% discount to peers on 2020 P/E and discounting a long term ROE of just 9.9% (vs. LT through cycle average of 17.2% and 2020-23E ave. of 14%). As such, we believe the shares fail to reflect a number of key positive factors including: (1) forthcoming increase in FOL to 40% (from 25%) (2) significant merger synergies from its recent acquisition of Noor, (3) an attractive 2020 dividend yield of 5% with room to grow, and (4) its ability to take market share in the high growth Islamic market

## Valuation discounting highly negative scenario; Buy

DIB trades on 2020E of 0.9x, a 35% discount to EEMEA peers, implying a long term ROE of less than 10% (14% in 1Q20). On 2020 P/E, DIB trades at 8.4x, a 31% discount to EEMEA peers. Although DIB undoubtedly faces material risks ahead, we believe this to be too pessimistic given its ability to generate superior returns, potential to create value from its acquisition of NOOR bank, an attractive dividend yield and a well provisioned and well capitalised balance sheet (CET1 ratio of 12.3% at end of 2Q20). We reiterate our buy rating.