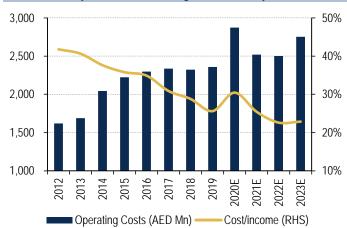

Source: BofA Global Research estimates, company data

Chart 4: C/I is expected to fall following NOOR bank acquisition in 1Q20

Source: BofA Global Research estimates, company data

Chart 6: We expect DIB's loan to deposit ratios to remain stable