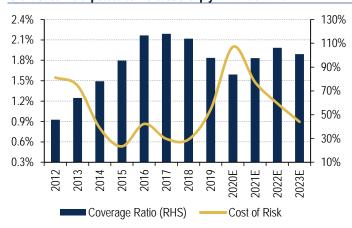

Source: BofA Global Research estimates, company data

Chart 5: CoR is expected to increase sharply in 2020 and 2021

Source: BofA Global Research estimates, company data

Chart 2: Margins are expected to decline in 2020 and 2021