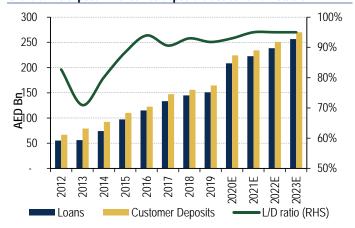

Source: BofA Global Research estimates, company data

Chart 4: C/I is expected to fall following NOOR bank acquisition in 1Q20

Source: BofA Global Research estimates, company data

Chart 6: We expect DIB's loan to deposit ratios to remain stable