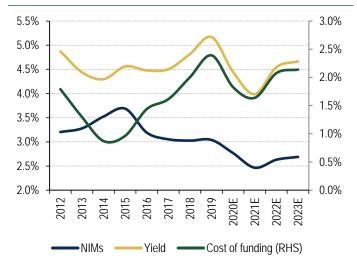

Source: BofA Global Research estimates, company data

Chart 5: CoR is expected to increase sharply in 2020 and 2021

Source: BofA Global Research estimates, company data

Chart 2: Margins are expected to decline in 2020 and 2021