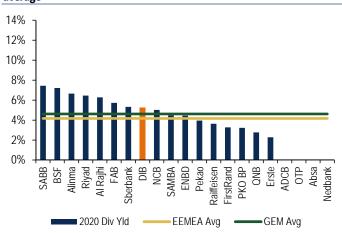

Chart 11: DIB's 2020 Dividend yield of 5.2% is 100bps above EEMEA average

Source: BofA Global Research Estimates

Chart 8: 12mth FWD P/B is near 7 year lows for DIB

Source: Refinitiv

Chart 10: 12mth FWD consensus P/E is above 7 year averages